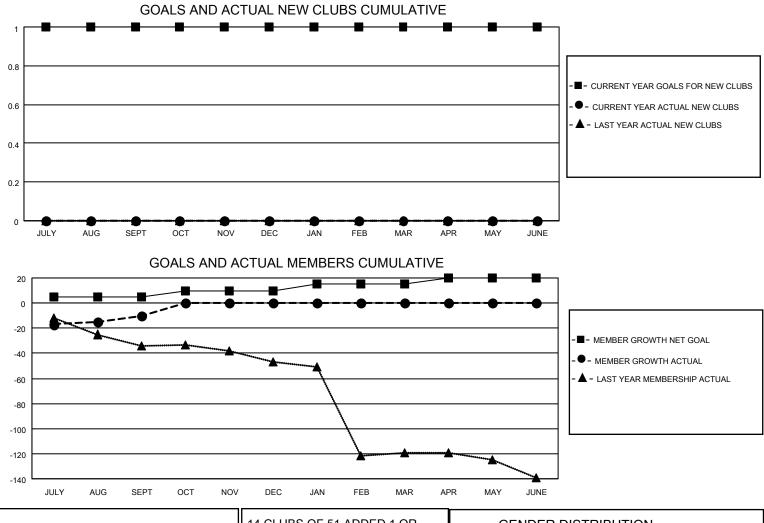

## LOCATION OHIO

District 13 OH7

Results as of: 9/30/2021

| Clubs                 |               |           |               | Members               |                         |                         |                                                    |
|-----------------------|---------------|-----------|---------------|-----------------------|-------------------------|-------------------------|----------------------------------------------------|
| RESULTS FOR 2021-2022 |               |           |               | RESULTS FOR 2021-2022 |                         |                         |                                                    |
| QUARTER               | NEW CLUB GOAL | NEW CLUBS | DROPPED CLUBS | QUARTER               | /BER GROWTH NET<br>GOAL | MEMBER GROWTH<br>ACTUAL | DROPPED<br>MEMBERS ACTUAL<br>(including transfers) |
| JULY/AUG/SEPT         | 1             | 0         | 1             | JULY/AUG/SEPT         | 5                       | 37                      | 47                                                 |
| OCT/NOV/DEC           | 0             | 0         | 0             | OCT/NOV/DEC           | 5                       | 0                       | 0                                                  |
| JAN/FEB/MAR           | 0             | 0         | 0             | JAN/FEB/MAR           | 5                       | 0                       | 0                                                  |
| APR/MAY/JUNE          | 0             | 0         | 0             | APR/MAY/JUNE          | 5                       | 0                       | 0                                                  |